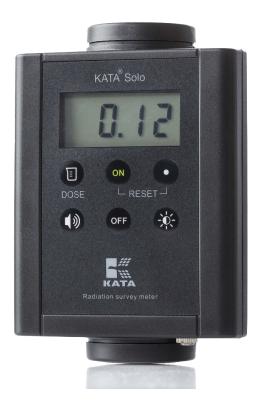

## **General info**

KATA<sup>®</sup> Solo is a multi purpose and versatile radiation survey meter made in Finland. It suits perfectly for industrial, civil defence or healthcare sectors.

## **Features**

Response time: Fast measurement: 2.5 sec. Automatic measurement: At ambient radiation levels 3 min, at increased radiation levels (100 microSv/h) 5 sec. Detector: Ambient dose equivalent-energy compensated GM-tube Connectivity: Mains adapter Operating temperature: -30 °C ...+55 °C Power supply: Single 9V alkaline battery Case: Shock-proof, splash-proof plastic case, IP 54 Dimensions: 90 x 145 x 40 mm Weight: 250 g without battery, 300 g with battery Types of radiation: Gamma and X-ray Energy range: 45 keV ... 1.25 MeV Measurement range: dose rate: 0.01 ... 100 000 microSv/h, dose: 0.001 ...1000 milliSv Accuracy: ±5% of the reading when irradiated by Cs-137 at the calibration point at 20 °C