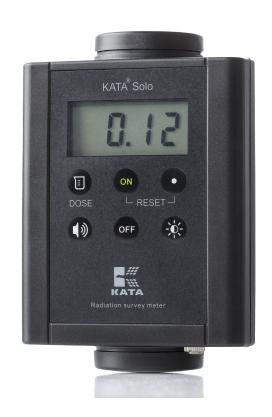

## General info

KATA® Solo is a multi purpose and versatile radiation survey meter made in Finland. It suits perfectly for industrial, civil defence or healthcare sectors.

## **Features**

Response time: Fast measurement: 2.5 sec.

Automatic measurement: At ambient radiation levels 3 min, at increased radiation levels (100 microSv/h) 5 sec.

**Detector:** Ambient dose equivalent-energy compensated GM-tube

Connectivity: Mains adapter

**Operating temperature:** -30 °C ...+55 °C **Power supply:** Single 9V alkaline battery

Case: Shock-proof, splash-proof plastic case, IP 54

**Dimensions:** 90 x 145 x 40 mm

Weight: 250 g without battery, 300 g with battery

**Types of radiation:** Gamma and X-ray **Energy range:** 45 keV ... 1.25 MeV

**Measurement range:** dose rate: 0.01 ... 100 000 microSv/h, dose: 0.001 ...1000 milliSv **Accuracy:** ±5% of the reading when irradiated by Cs-137 at the calibration point at 20 °C